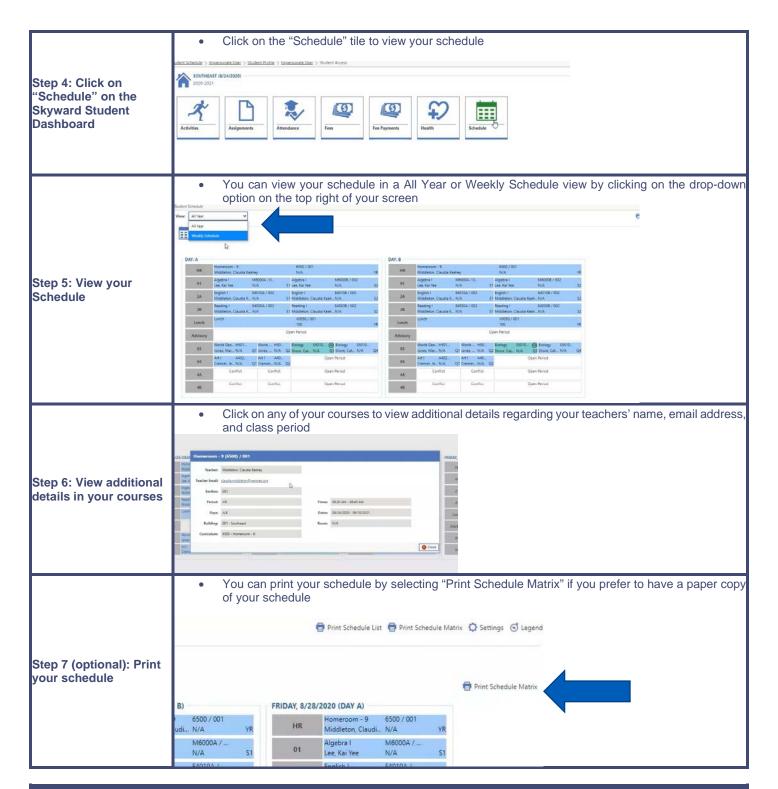

net Browser: <a href="https://skyward.iscorp.com/YESPrepTXStu">https://skyward.iscorp.com/YESPrepTXStu</a>
- Your screen should resemble this:

Step 1: Log in to Skyward



- Sign in to Skyward using the "Sign in with Azure AD" button
- Leave the username and password boxes empty

Please note: Signing in with Azure AD <u>does not</u> require you to enter in your username and password

YES Prep Public Schools, TX

Username

Password

Sign in >

Expedience from an Password

OR

Sign in with Agure AD

Step 2: Sign In To Skyward

Step 3: Sign into the Single Sign in Page Enter your YES Prep email address and click on "Next"



• Enter your password and click on "Sign in"

Please note: Your password is YesStudents17, UNLESS you changed your Microsoft Teams password since August 1<sup>st</sup>



## Additional Resources

**Video:** A "How to View your Schedule in Skyward" video is available on the YES Prep Technology Support website: <a href="https://yespreporg.finalsite.com/covid19/tech-support">https://yespreporg.finalsite.com/covid19/tech-support</a>

 $\textbf{URL to the video}: \underline{\text{https://web.microsoftstream.com/video/16d9b605-533b-4642-8088-d8dbba5c2a87?channelld=cb6637e0-7b21-4974-aefa-c11a95dffe5a} \\$