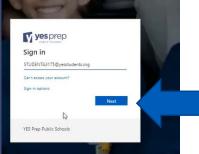

Step 3: Sign into the Single Sign in Page Enter your YES Prep email address and click on "Next"

• Enter your password and click on "Sign in"

Please note: Your password is YesStudents17, UNLESS you changed your Microsoft Teams password since August 1<sup>st</sup>